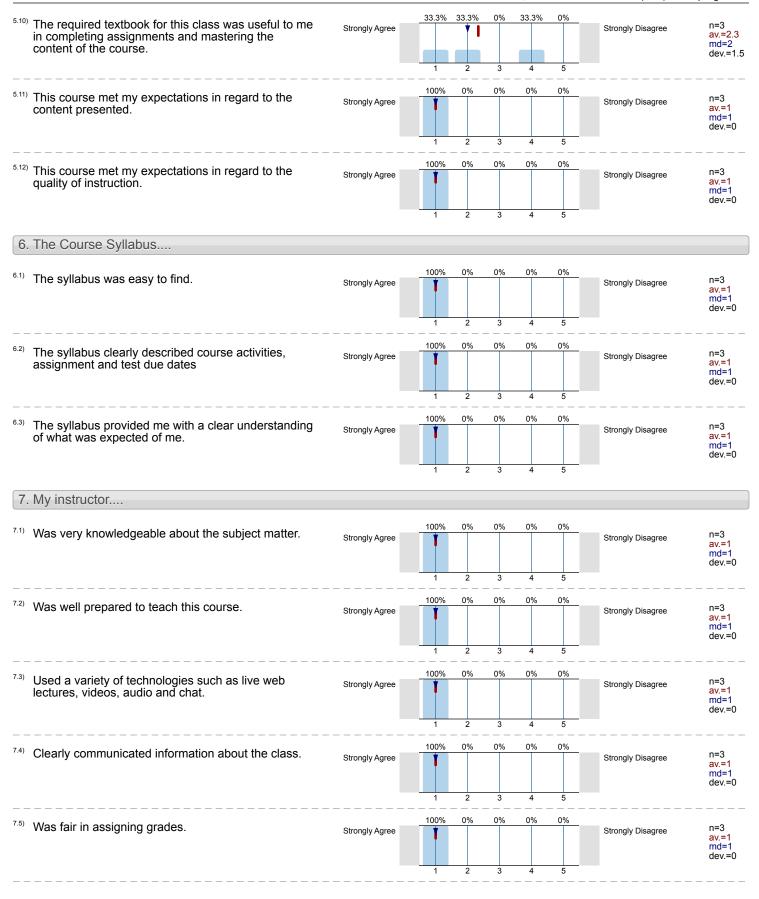

## 2. I use the following computer system or device to access my online course(s). (check all that apply) Desktop n=3 Windows 33.3% Apple 0% Android 0% Other/Not Sure/Don't Know 0% No, I don't use a desktop computer 66.7% Laptop n=3 Windows 100% Apple 0% Android 0% Other/Not Sure/Don't Know 0% No, I don't use a laptop computer 0% Tablet (ipad, etc.) n=3 Windows 0% Apple 33.3% Android 0% Other/Not Sure/Don't Know 0% No, I don't use a tablet 33.3% Smart Phone (iphone, Galaxy, etc.) n=3 Windows 0% 33.3% Apple Android 66.7% Other/Not Sure/Don't Know 0% No, I don't use a smartphone 0% 3. Your Course 100% <sup>3.1)</sup> I read all the instructions thoroughly. n=3 av.=1 md=1 Strongly Agree Strongly Disagree dev.=0 100% 0% <sup>3.2)</sup> I asked questions to clarify the information. n=3 Strongly Agree Strongly Disagree av.=1 md=1 dev.=0 100% 0% 0% 0% 0% <sup>3,3)</sup> I am satisfied with my online learning experience. n=3 Strongly Agree Strongly Disagree av.=1 md=1 dev.=0